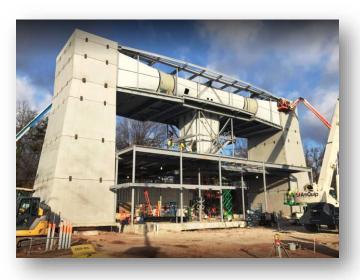

## 14 ft Diameter / 4-Fan, Dual Recirculating Air Towers

Model 14R4 Under Construction

Model 14R4 Retail Concept